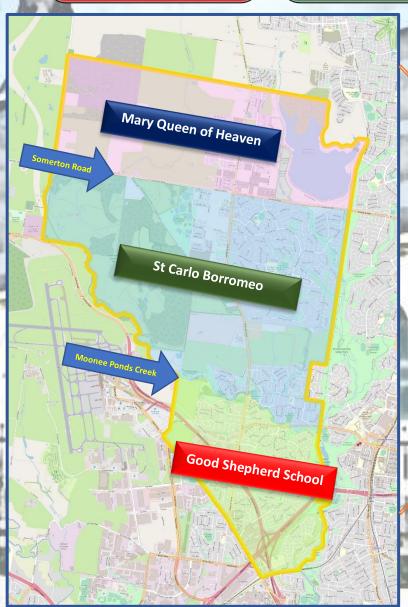

Ph 7379 5600

Families must enrol at the school that they are zoned to.
Please refer to the Parish map.

Scan the QR Code to arrange a school tour at your allocated school.

School tours are for new families with a child starting Prep in 2026.